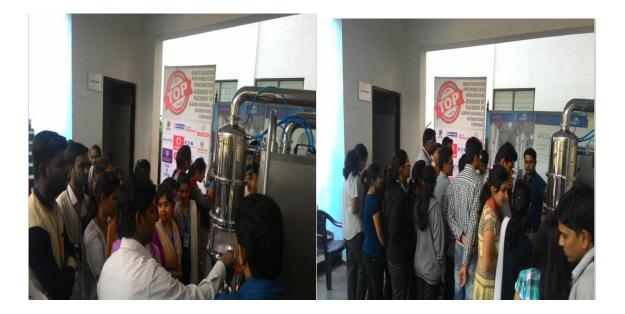

# Photo Gallery

### Highlights of the training Session:

- Detail explanation of the principal and working of the machineries.
- Queries of staff members were resolved.
- Explaination through presentation was given, Videos were displayed.
- Actual operations of machines in the MET's Institute of Pharmacy premises was the focus of the hands on session conducted.
- Both students and staff of MET, students and staff members from nearby colleges were benefited through the hands on training session