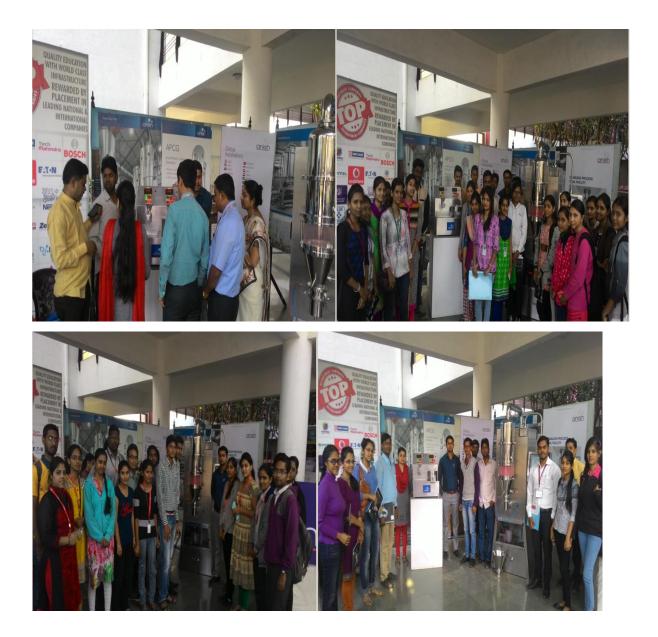

# Photo Gallery

### Highlights of the training Session:

- Detail explanation of the principal and working of the machineries.
- Queries of staff members were resolved.
- Explaination through presentation was given, Videos were displayed.
- Actual operations of machines in the MET's Institute of Pharmacy premises was the focus of the hands on session conducted.
- Both students and staff of MET, students and staff members from nearby colleges were benefited through the hands on training session