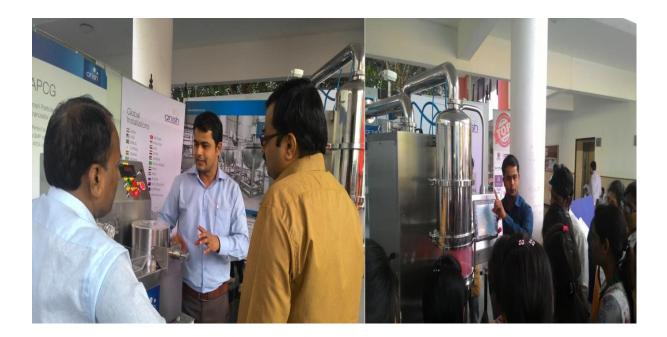

# Photo Gallery

### Highlights of the training Session:

- Detail explanation of the principal and working of the machineries.
- Queries of staff members were resolved.
- Explaination through presentation was given, Videos were displayed.
- Actual operations of machines in the MET's Institute of Pharmacy premises was the focus of the hands on session conducted.
- Both students and staff of MET, students and staff members from nearby colleges were benefited through the hands on training session